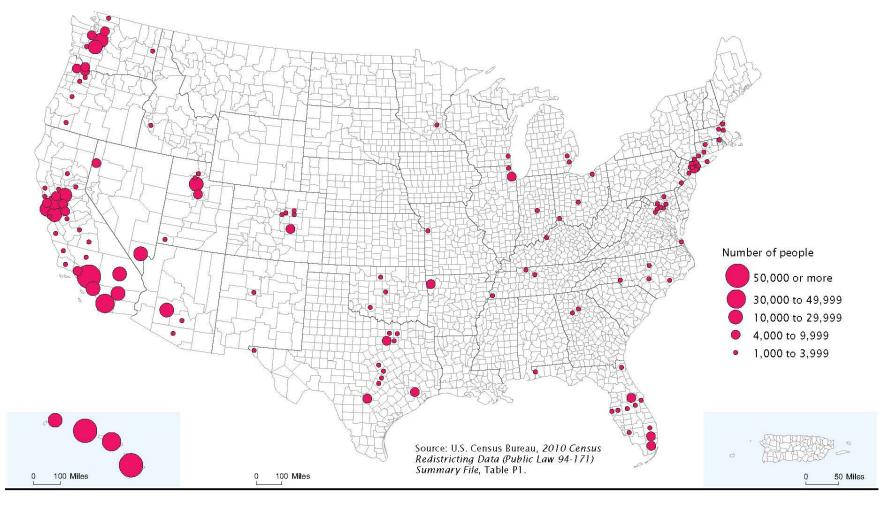

0 200 Miles

Figure 2.

Native Hawaiian and Other Pacific Islander Alone or in Combination by County: 2010

(Counties with a Native Hawaiian and Other Pacific Islander population of at least 1,000 are included in the map. For information on confidentiality protection, nonsampling error, and definitions, see <a href="https://www.census.gov/prod/cen2010/doc/pl94-171.pdf">www.census.gov/prod/cen2010/doc/pl94-171.pdf</a>)