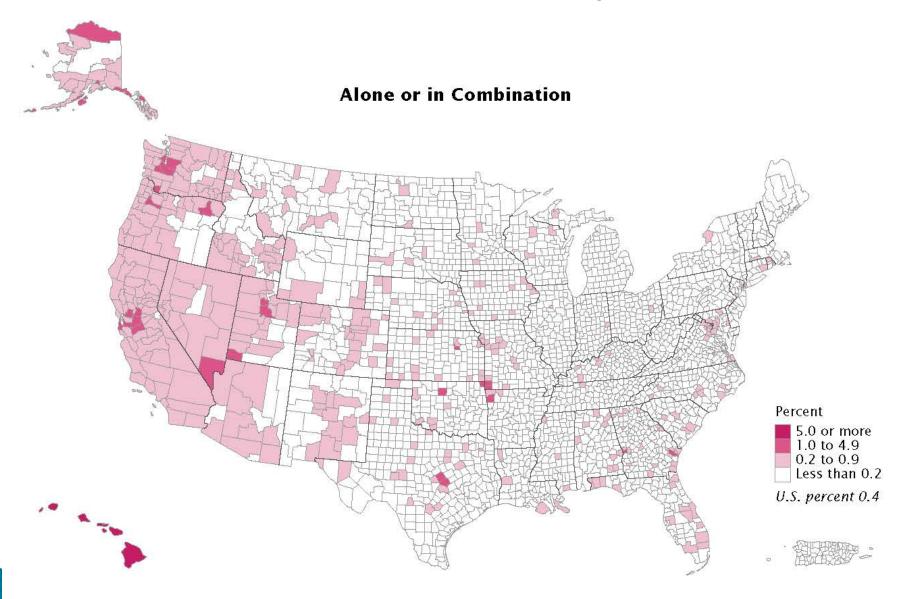

## Native Hawaiian and Other Pacific Islander as a Percentage of County Population: 2010

Source: U.S. Census Bureau, 2010 Census Redistricting Data (Public Law 94-171) Summary File, Table P1.